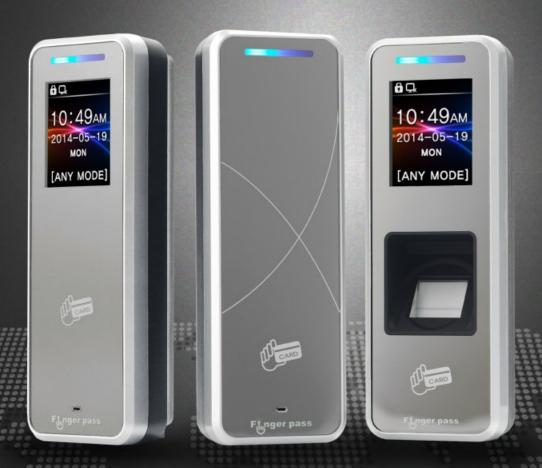

# KJ-3400

The World slimmest Fingerprint Reader that is possible for Access Control, Time Attendance and Meal debt System One of the world's highest perfoming fingerprint

### 1.8" Color TFT LCD

Full Touch Screen and High definition LCD enhance the user's convenience

#### Slim Design

Designed for easy installation in limited spaces