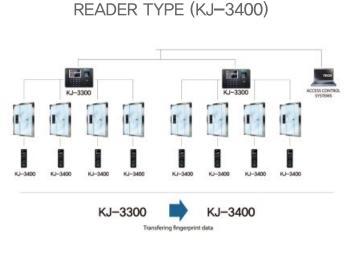

#### Configurable Access control

The ablity to set a specific date & time zones to control

- Safe, secure, and economical access control system
- System Layout Any new installations can be integrated into existing access control systems
  - · Securing facilities, reducing costs via time management