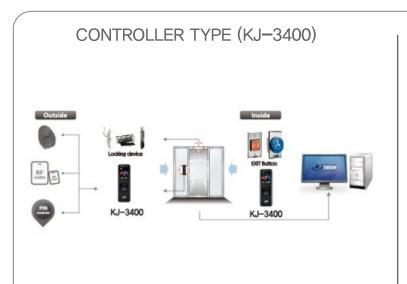

#### Configurable Access control

The ablity to set a specific date & time zones to control

- Safe, secure, and economical access control system
- System Layout Any new installations can be integrated into existing access control systems
  - · Securing facilities, reducing costs via time management